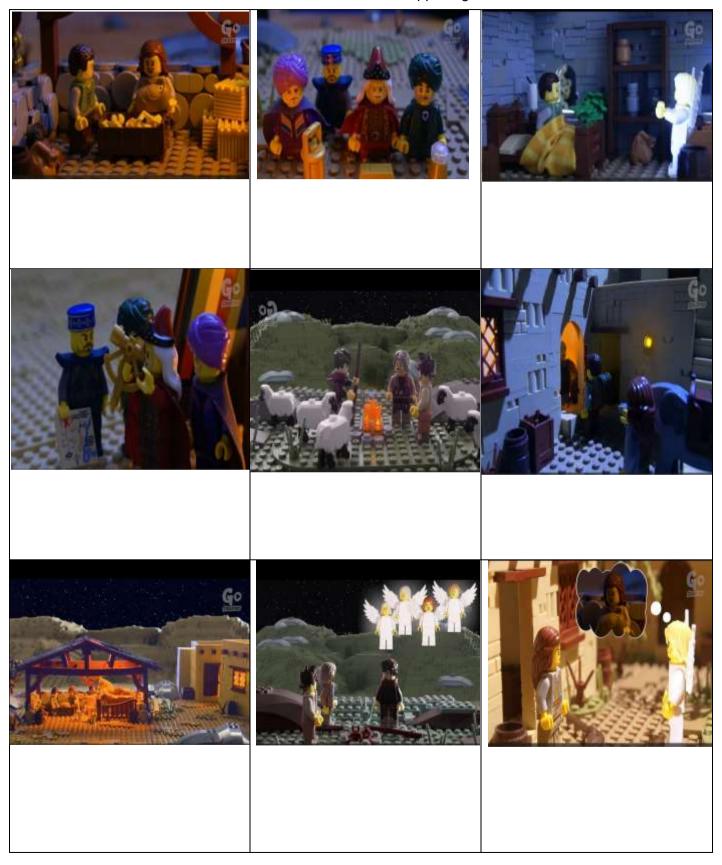

Put these pictures in the right order to create the Lego Christmas Story.

Put these pictures in the right order to create the Lego Christmas Story. Write a sentence or two to describe what is happening.