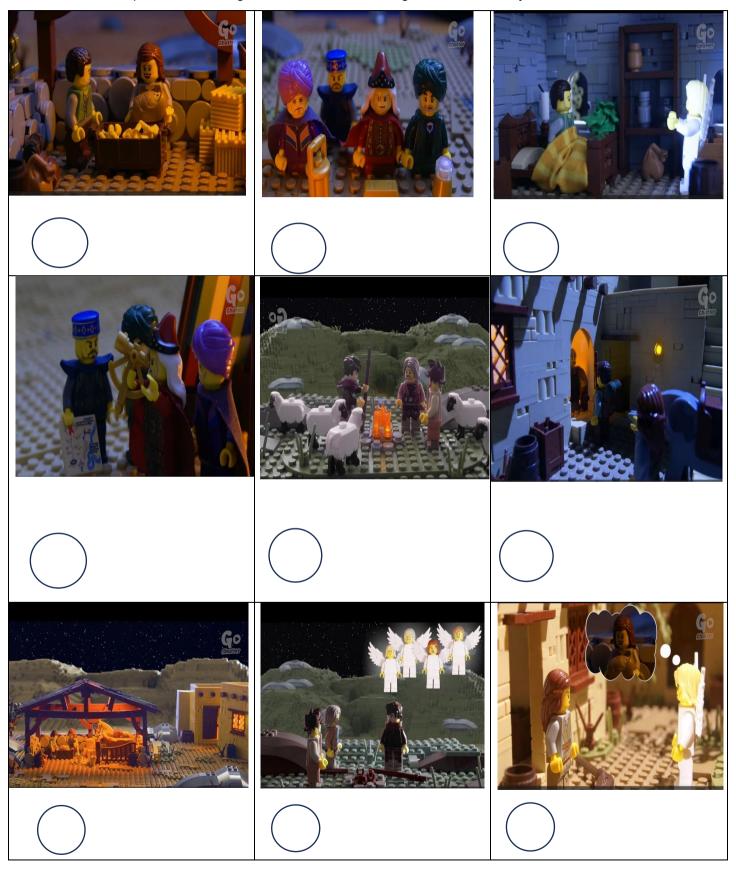

Put these pictures in the right order to create the Lego Christmas Story.

Put these pictures in the right order to create the Lego Christmas Story. Write a sentence or two to describe what is happening.